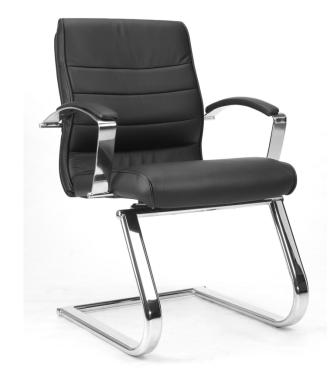

# **TD Lux 15**

Model

Item no.

### **Cantilever frame chromed**

with chromed steel armrests

8789

## **Exclusive executive visitor chair**

Cantilever frame made of steel, chromed oval tube

Backrest with integrated lumbar support in genuine leather, backrest rear side and side parts in the same coloured artificial leather

Convenient moulded seat with transverse stitching, in genuine leather, side parts in the same coloured artificial leather

Including chromed steel armrests with upholstered armpads in genuine leather

This product has the GS-sign of the Intertek in Fuerth and complies in this relation to all security requirements