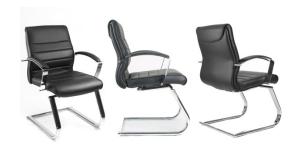

# **TD Lux 15**

Model

Item no.

### **Cantilever frame chromed**

with chromed steel armrests

8789

## **Exclusive executive visitor chair**

Cantilever frame made of steel, chromed oval tube

Backrest with integrated lumbar support in genuine leather, backrest rear side and side parts in the same coloured artificial leather

Convenient moulded seat with transverse stitching, in genuine leather, side parts in the same coloured artificial leather

Including chromed steel armrests with upholstered armpads in genuine leather

This product has the GS-sign of the Intertek in Fuerth and complies in this relation to all security requirements