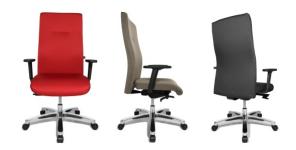

# **Big Star 20**

Model

Item no.

#### Aluminium base, polished

with armrests "TW1" height adjustable, item no.: 7111

BT290T

## Swivel chair for people up to a body weight of 150 kg

Seat height adjustable in various positions by safety gaslift

Incl. seat depth and angle adjustment

Comfortable extra thick upholstered seat with bolster for knees

Point-synchro-mechanism, for synchronic adjustment of the seat- and backrest angle , tension individually adjustable to the body weight and lockable in various positions

Incl. height adjustable "TW1" armrest with soft arm pad

Designer aluminium base polished, equipped with braked doublewheel safety castors suitable for carpet floors

Swivel chair for people up to a body weight of 150  $\mbox{kg}$ 

This product has the GS-sign of the Intertek in Fuerth and complies in this relation to all security requirements