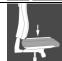

## Swivel chair for people up to a body weight of 150 kg

Seat height adjustable in various positions by safety gaslift

Incl. seat depth and angle adjustment

Comfortable extra thick upholstered seat with bolster for knees

Point-synchro-mechanism, for synchronic adjustment of the seat- and backrest angle , tension individually adjustable to the body weight and lockable in various positions

Incl. height adjustable "TW1" armrest with soft arm pad