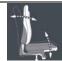

Point-synchro-mechanism, for synchronic adjustment of the seat- and backrest angle , tension individually adjustable to the body weight and lockable in various positions

Incl. height adjustable "TW1" armrest with soft arm pad

Designer aluminium base polished, equipped with braked doublewheel safety castors suitable for carpet floors

Swivel chair for people up to a body weight of 150  $\mbox{kg}$ 

This product has the GS-sign of the Intertek in Fuerth and complies in this relation to all security requirements