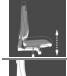

## Dimensions

Seat height: 44-52 cm
Seat width: 52 cm
Seat depth: 46 cm
Backrest height: 70 cm
Total height: 114-130 cm