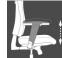

#### Aluminium base, polished

with armrests "TW1" height adjustable, item no.: 7111

BT290T

## Swivel chair for people up to a body weight of 150 kg

Seat height adjustable in various positions by safety gaslift

Incl. seat depth and angle adjustment

Comfortable extra thick upholstered seat with bolster for knees

Point-synchro-mechanism, for synchronic adjustment of the seat- and backrest angle , tension individually adjustable to the body weight and lockable in various positions

Incl. height adjustable "TW1" armrest with soft arm pad

Designer aluminium base polished, equipped with braked doublewheel safety castors suitable for carpet floors

Swivel chair for people up to a body weight of 150  $\mbox{kg}$ 

This product has the GS-sign of the Intertek in Fuerth and complies in this relation to all security requirements