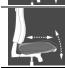

## Dimensions

Seat height: 44-52 cm
Seat width: 52 cm
Seat depth: 46 cm
Backrest height: 70 cm
Total height: 114-130 cm