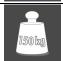

approx. 22 kg

Swivel chair for people up to a body weight of 150 kg

44-52 cm

52 cm

46 cm

Seat height adjustable in various positions by safety gaslift

Incl. seat depth and angle adjustment

Comfortable extra thick upholstered seat with bolster for knees

Designer aluminium base polished, equipped with braked doublewheel safety castors suitable for carpet floors

Swivel chair for people up to a body weight of 150 kg

This product has the GS-sign of the Intertek in Fuerth and complies in this relation to all security requirements

Max. User height 1,92 m | Max. User weight 150 kg | Max. Using time / day 8 hours.