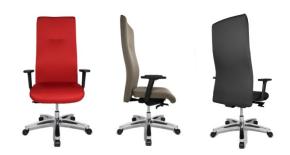

## **Big Star 30**

Model

Item no.

## Aluminium base polished

with armrest "TW1" height adjustable, item no.: 7111

BT390T

OPTIONS Hard floor castors, item no. 6991 / Foot glides, item no. 6987

**Fabrics** 

Fabric group: W (100% polyester)

Seat height:

approx. 22 kg

Swivel chair for people up to a body weight of 150 kg

44-52 cm

52 cm

46 cm

Seat height adjustable in various positions by safety gaslift

Incl. seat depth and angle adjustment

Comfortable extra thick upholstered seat with bolster for knees

Point-synchro-mechanism, for synchronic adjustment of the seat- and backrest angle, tension individually adjustable to the body weight and lockable in various positions

Incl. height adjustable "TW1" armrest with soft arm pads

Designer aluminium base polished, equipped with braked doublewheel safety castors suitable for carpet floors

Swivel chair for people up to a body weight of 150 kg

This product has the GS-sign of the Intertek in Fuerth and complies in this relation to all security requirements