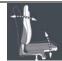

approx. 22 kg

Swivel chair for people up to a body weight of 150 kg

44-52 cm

52 cm

46 cm

Seat height adjustable in various positions by safety gaslift

Incl. seat depth and angle adjustment

Comfortable extra thick upholstered seat with bolster for knees

Point-synchro-mechanism, for synchronic adjustment of the seat- and backrest angle, tension individually adjustable to the body weight and lockable in various positions

Incl. height adjustable "TW1" armrest with soft arm pads

Designer aluminium base polished, equipped with braked doublewheel safety castors suitable for carpet floors

Swivel chair for people up to a body weight of 150 kg

This product has the GS-sign of the Intertek in Fuerth and complies in this relation to all security requirements