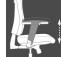

approx. 22 kg

Swivel chair for people up to a body weight of 150 kg

44-52 cm

52 cm

46 cm

Seat height adjustable in various positions by safety gaslift

Incl. seat depth and angle adjustment

Comfortable extra thick upholstered seat with bolster for knees

Point-synchro-mechanism, for synchronic adjustment of the seat- and backrest angle, tension individually adjustable to the body weight and lockable in various positions

Incl. height adjustable "TW1" armrest with soft arm pads

Designer aluminium base polished, equipped with braked doublewheel safety castors suitable for carpet floors

Swivel chair for people up to a body weight of 150 kg

This product has the GS-sign of the Intertek in Fuerth and complies in this relation to all security requirements