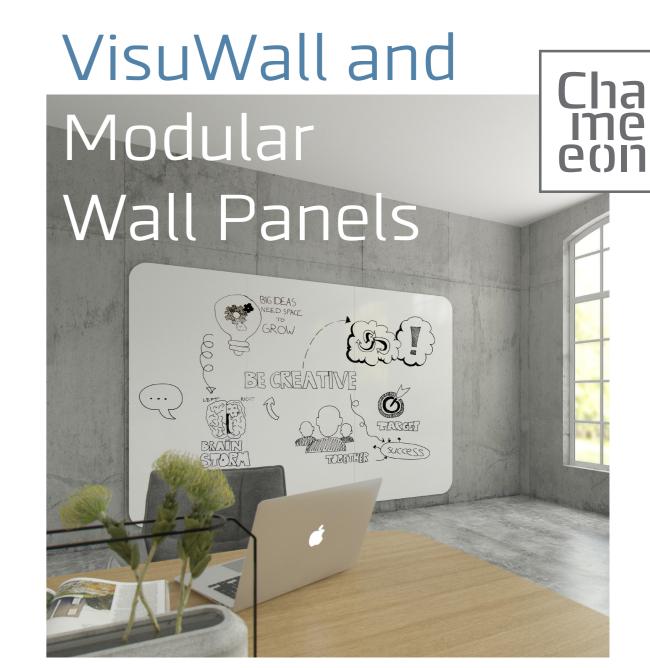

## VisuWall

Visualise your plans, ideas and projects on this unique whiteboard wall. The black lacquered edges and rounded corners give this product it's distinctive appearance.

VisuWall is delivered as one complete package, including panels and a dummyproof assembly set. The wall is available in 3 different lengths.