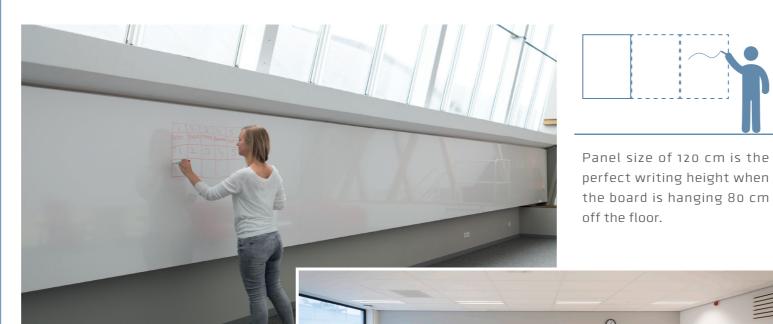

## Modular panel, size 88 x 118 cm

Art. nr.: 16001.029

With these panels, a horizontal strip can be created at the ideal writing level. Examples of applications are classrooms and workplaces where there is no room or budget for a complete whiteboard wall.