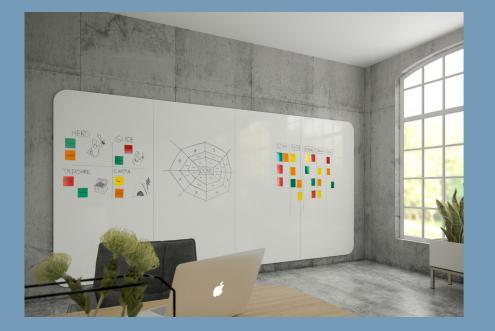

## VisuWall

Visualise your plans, ideas and projects on this unique whiteboard wall. The black lacquered edges and rounded corners give this product it's distinctive appearance.

VisuWall is delivered as one complete package, including panels and a dummyproof assembly set. The wall is available in 3 different lengths.

| Art. nr.  | Total width | Height | Number of<br>panels included<br>in package | Radius angles |
|-----------|-------------|--------|--------------------------------------------|---------------|
| 16006.001 | 294 cm      | 198 cm |                                            | 140 mm        |
| 16006.002 | 392 cm      | 198 cm |                                            | 140 mm        |
| 16006.003 | 490 cm      | 198 cm | 5                                          | 140 mm        |