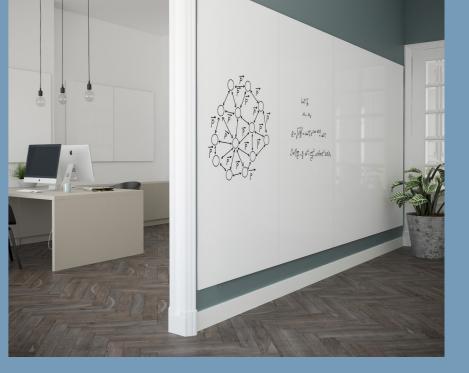

## VisuWall

Visualise your plans, ideas and projects on this unique whiteboard wall. The black lacquered edges and rounded corners give this product it's distinctive appearance.

VisuWall is delivered as one complete package, including panels and a dummyproof assembly set. The wall is available in 3 different lengths.

| Art. nr.  | Total width | Height | Number of<br>panels included<br>in package | Radius angles |
|-----------|-------------|--------|--------------------------------------------|---------------|
| 16006.001 | 294 cm      | 198 cm |                                            | 140 mm        |
| 16006.002 | 392 cm      | 198 cm |                                            | 140 mm        |
| 16006.003 | 490 cm      | 198 cm | 5                                          | 140 mm        |