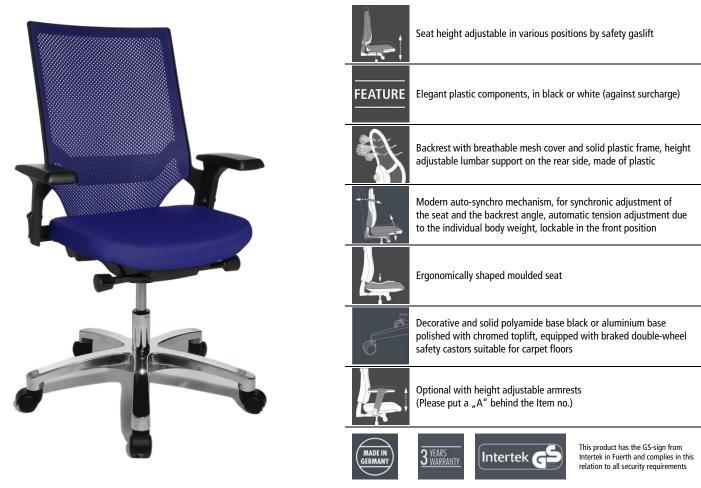

-----------------------------------------------|------------------|------------|------------------|------------------|
| Backrest and seat in the same colour:                         | Seat height:     | 42-55 cm   | Weight:          | approx. 10-12 kg |
| T20, T24, T28, T31, T33, T34, T35, T38, T39 (100% Trevira CS) | Seat width:      | 48 cm      | Unit:            | 1/carton         |
|                                                               | Seat depth:      | 46 cm      | Pallet quantity: | 10/pallet        |
| Backrest always in black mesh:                                | Backrest height: | 56 cm      |                  |                  |
| T21, T22, T23, T25, T26, T27 (100% Trevira CS)                | Total height:    | 100-112 cm |                  |                  |



## Swivel chair with new technics and elegant mesh backrest