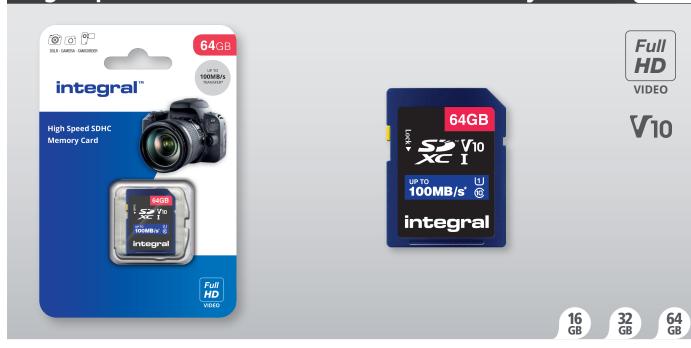

# High Speed SDHC/XC V10 UHS-I U1 memory card

## INTRODUCTION

Integral High Speed SDHC and SDXC cards are a perfect fit for your digital camera, camcorder and SD compatible PC. With speeds of up to 100MB/s\* you can enjoy quick data transfer and reliable photography with these fast SD cards.

#### **FEATURES**

- Great for digital cameras, camcorders and SD compatible laptops
- Provides smooth Full HD video recording
- Fast 100MB/s transfer speed\*
- Video Speed Class 10 (V10)
- UHS-I, Class 1 specification
- Complete with free protective case
- 5 year warranty

| CAPACITY | PART CODE       | BARCODE (EAN) |  |
|----------|-----------------|---------------|--|
| 16GB     | INSDH16G-100V10 | 5055288441248 |  |
| 32GB     | INSDH32G-100V10 | 5055288441255 |  |
| 64GB     | INSDX64G-100V10 | 5055288441262 |  |